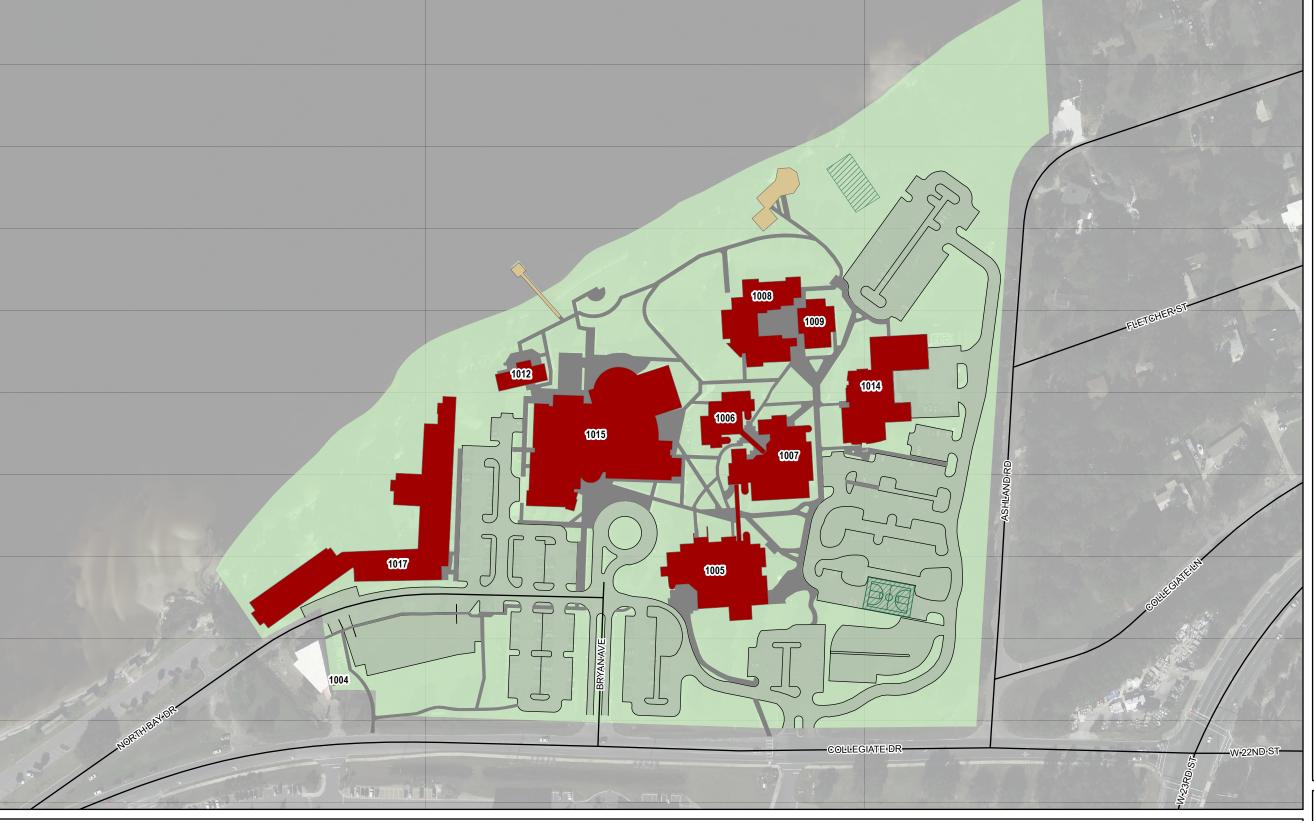

| BLDG |                         | BLDG   |
|------|-------------------------|--------|
| NUM  | BUILDING NAME           | ABBREV |
| 1004 | TRACTOR STORAGE         | STG    |
| 1005 | BARRON BUILDING         | DBB    |
| 1006 | FACULTY BUILDING        | FAC    |
| 1007 | TECHNOLOGY BUILDING     | TEC    |
| 1008 | BAY BUILDING            | BAY    |
| 1009 | AUDITORIUM              | PAU    |
| 1012 | BLAND CONFERENCE CENTER | PCG    |
| 1014 | ADMIN SERVICES CENTER   | ASC    |
| 1015 | HOLLEY ACADEMIC CENTER  | HOL    |
| 1017 | SEMINOLE LANDING        | PCH    |

View the interactive webmap at: www.campus.map.fsu.edu

This campus map and map data are derived from various sources and are provided as is from such sources. As such, the data, information and map are dynamic and in a constant state of maintenance, correction and update. Florida State University (University) developed this map for illustrative purposes only and does not accept any responsibility for any errors, omissions or positional accuracy. The University does not warrant the map or its features are either spatially or temporally accurate or fit for a particular use. The campus map is not a legal description and is not to be used for surveying purposes or utility location, nor is it an authoritative source of information about legal land ownership or public access, or for any other purpose.